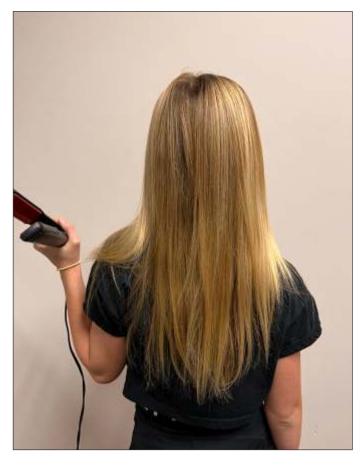

**Hair:** Place a high pony in the hair. All strays and fly away must be secured down with product or bobby pins. The bow placement is 4 fingers from the top of the hairline. Hair needs to be stick straight.