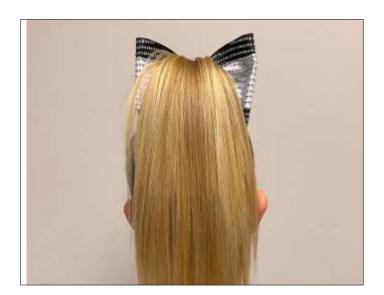

**Hair:** Place a high pony in the hair. All strays and fly away must be secured down with product or bobby pins. The bow placement is 4 fingers from the top of the hairline. Hair needs to be stick straight.