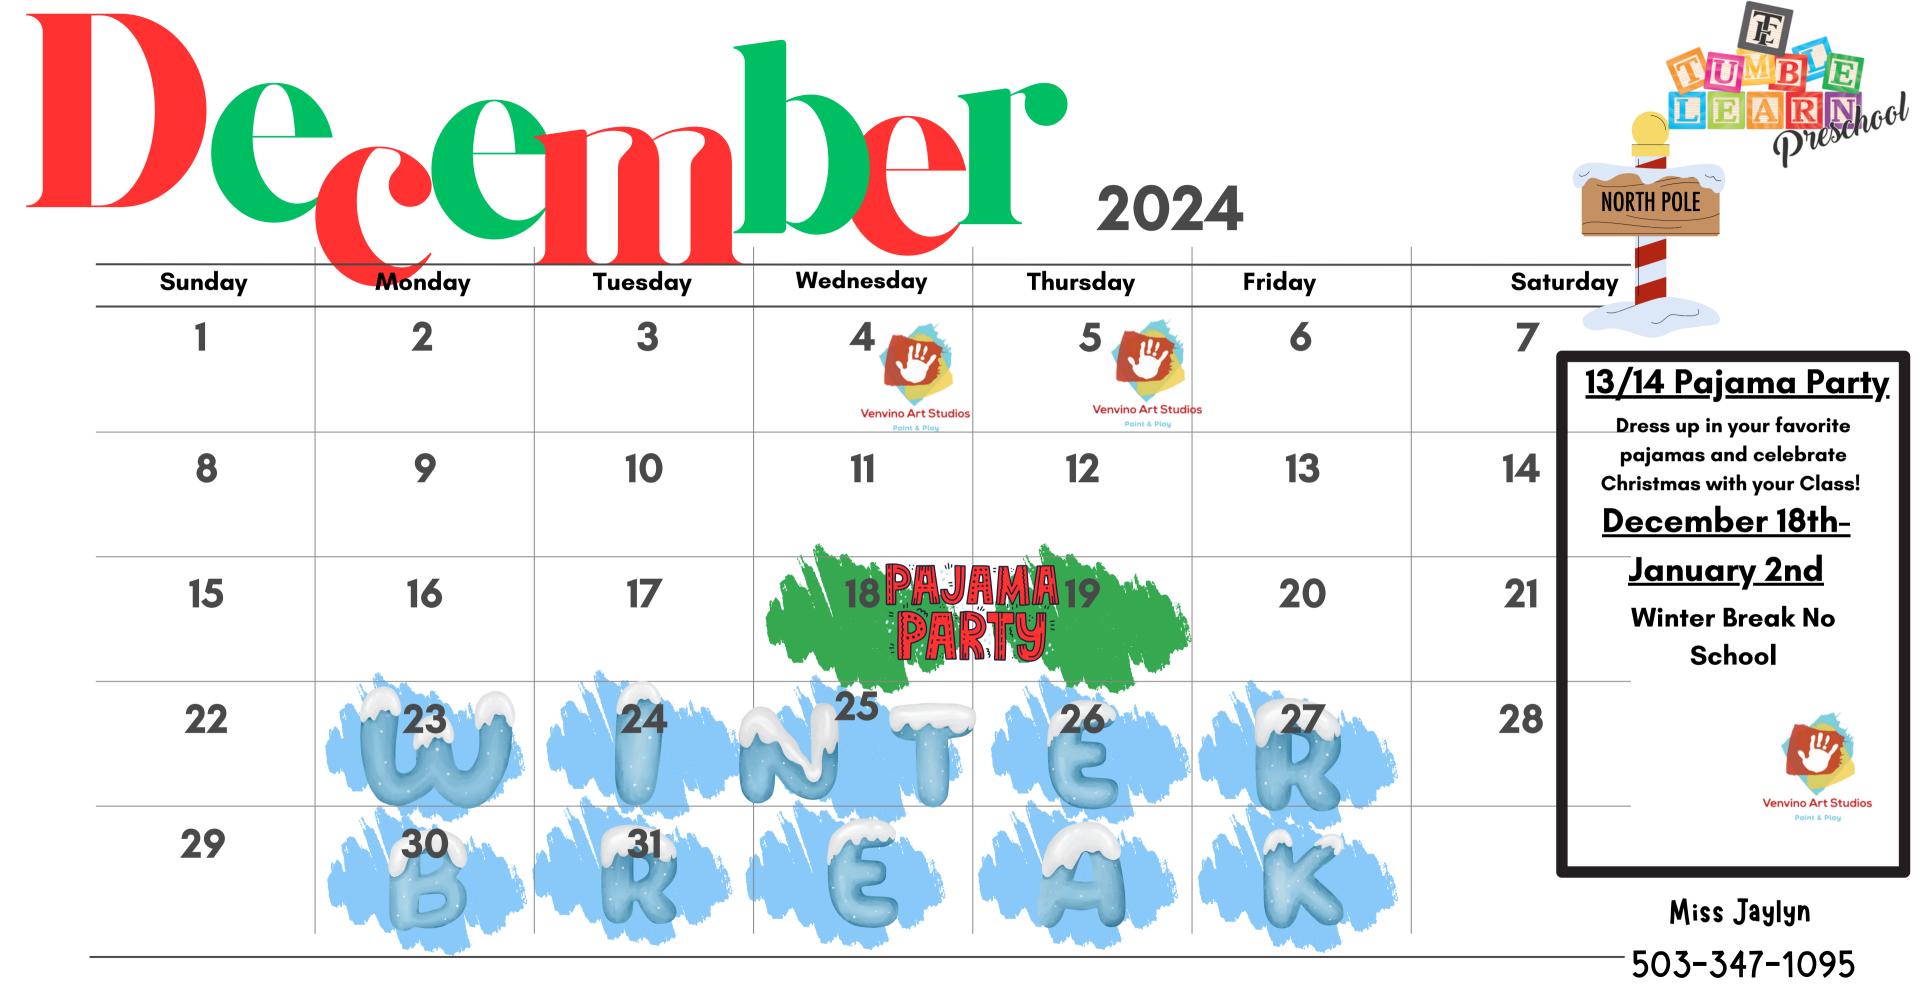

#### 2024 **Saturday** Friday **Tuesday** Wednesday **Thursday** Sunday Monday 6/7 Art Lesson with 3 5 9 4 13/14 Picture Day Picture Day at Tumble and Learn with our professional photographer You will be given an order form to 12 10 11 15 order photos after proofs are out. 18/19 Show and Tell Bring something to show the class hat your are thankful for. Please see **17** 22 20 21 18 class handout about show and tell guidelines. **27/28 NO SCHOOL** School is closed for Thanksgiving! 29 24 25 26 30 **Enjoy your holliday** CLOSED Miss Jaylyn